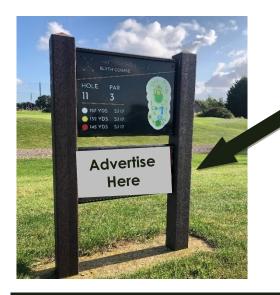

We would like to offer you the chance to advertise your business and/or services to all who visit Halesworth Golf. Advertising promotions will include 18 Hole tee sign advertising and driving range bay advertising. All signage will be maintained, to the highest level of standard by Halesworth Golf.

## Tee Sign & Driving Range Bay Advertising

- We offer you an inexpensive opportunity to promote your business, services and products ALL YEAR ROUND.
- Advertising on the 18 Hole Blyth Course and a Driving Range Bay
- We will display your business logo on our 'Friends of Halesworth Golf' website page.
- We will use your company artwork to create a prestigious representation of your company or business.

Blyth Course tee signs are presented in hardwood timber frames which have been manufactured to the highest standard, kiln-dried, protected for longevity and finished in a dark oak stain – signs measure 430mm x 200mm.