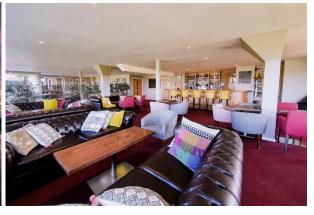

### **Room Configurations**

Stunning views of the golf courses and adjoining countryside can be seen from all of our Function Room Suites. Function rooms can be used in any configuration to ensure the perfect space is used for your wedding day, with both First Floor rooms benefitting from private access onto the terrace overlooking the courses. Our Wedding Planner can organise room and table decorations for you with intricate detailing given by you, to ensure the look for your wedding is in line with your visions - prices dependent on requirements.

#### Ground Floor Bar & Restaurant Area –

For the evening party - this can easily host up to 150 guests, equipped with a dance floor and DJ.

Wedding Hire Prices dependent on requirements