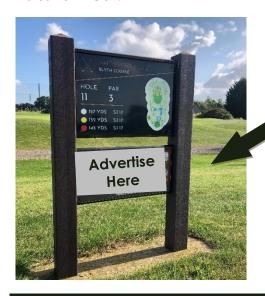

Blyth Course tee signs are presented in hardwood timber frames which have been manufactured to the highest standard, kiln-dried, protected for longevity and finished in a dark oak stain – signs measure 430mm x 200mm.

Driving range advertisements will be positioned on the side of the driving bays in an A3 alloy frame, measuring 275mm x 420mm. The production of the advertisement signs is included in the price; however your company artwork must be provided for both the course and driving range bay signs.