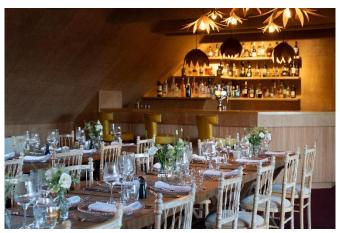

### Clubhouse

Stunning views of the golf courses and adjoining countryside can be seen from all of our Function Room Suites. Function rooms can be used in any configuration to ensure the perfect space is used for your wedding day. Our Wedding Planner can organise room and table decorations for you with intricate detailing given by you, to ensure the look for your wedding is in line with your visions - prices dependent on requirements.

#### First Floor Function Suite & Terrace -

This can seat 75 guests for a wedding breakfast in several layouts.

#### Ground Floor Bar & Restaurant Area –

For the evening party - this can host up to 150 guests, equipped with a dance floor and DJ/Band area.

Wedding Hire Prices dependent on requirements