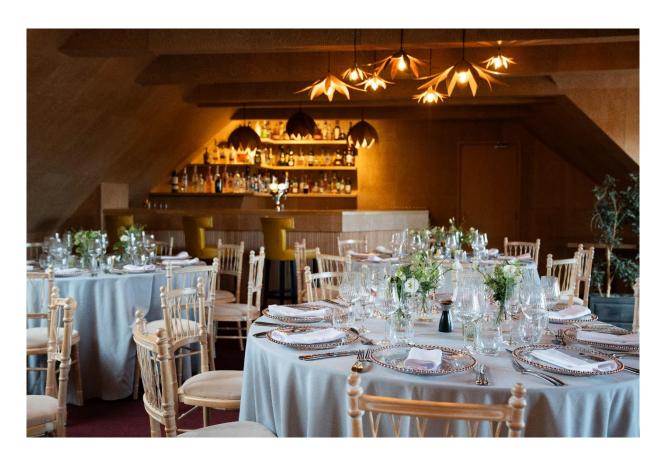

### Clubhouse

Stunning views of the golf courses and adjoining countryside can be seen from all of our Function Room Suites. Function rooms can be used in any configuration to ensure the perfect space is used for your wedding day. Our Wedding Planner can organise room and table decorations for you with intricate detailing given by you, to ensure the look for your wedding is in line with your visions - prices dependent on requirements.

#### First Floor Function Suite & Terrace -

This can seat 75 guests for a wedding breakfast in several layouts.

#### Ground Floor Bar & Restaurant Area –

For the evening party - this can host up to 150 guests, equipped with a dance floor and DJ/Band area.

Wedding Hire Prices dependent on requirements